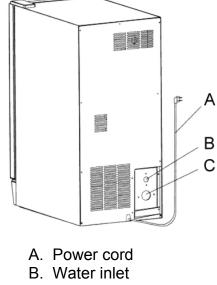

## Franklin Chef

C. Drain outlet

Model FIM44 44-lb Under-counter Ice Maker

| Model                    | FIM44                                       |
|--------------------------|---------------------------------------------|
| Description              | Under-counter ice maker                     |
| Power Supply             | 115VAC ~ 60Hz                               |
| Power Consumption        | 13.2 kW·h / 100 lbs of ice                  |
| Ice-making / Ice-harvest | 3.7A / 4.8A                                 |
| rated current            |                                             |
| Ice Production           | 44 lbs/day*                                 |
| Ice Storage Capacity     | 25 lbs                                      |
| Ice Cube Shape           | Cube                                        |
| Ice Cube Size, in.       | 3/4 x 3/4 x 1                               |
| Unit Size, in.           | 14.6W x 25D x 33.5H                         |
| Unit Weight, Ibs.        | 85                                          |
| Packed Size, in.         | 16.3W x 26.2D x 35.4H (8¾ ft <sup>3</sup> ) |
| Packed Weight, lbs.      | 103                                         |
| Refrigerant              | R134a, 7.06 oz.                             |
| High/Low Side Pressure   | 350 psig / 130 psig                         |
| UPC Number               | 719530 21112 0                              |
| 20' Container            | 96                                          |
| 40' Container            | 202                                         |
| Duty / HTS               | 0% / 8418.200                               |