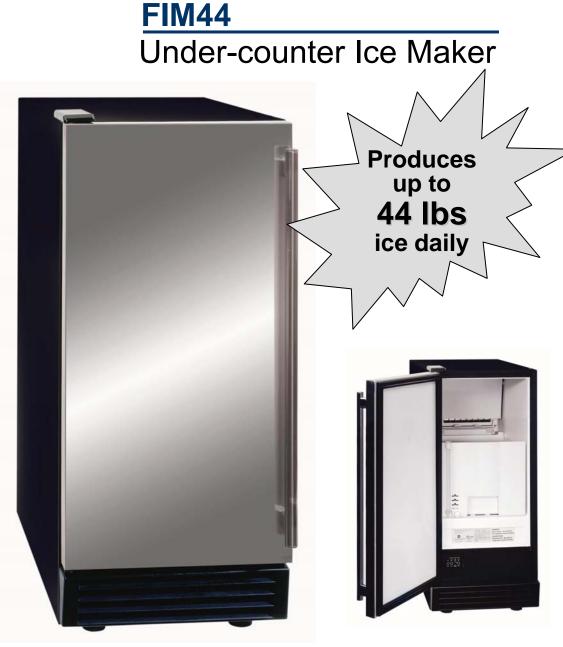

**FEATURES**:

ce Machines

- No drain required dual drainage system included
- Produces up to 44 lbs ice per day
- Removable bin stores 25 lbs of ice
- Automatic overfill prevention
- Reversible stainless steel door swings open
- Excellent insulation no condensation
- Air-cooled condenser
- For free-standing or built-in applications
- Runs on standard household current
- Uses CFC-free R134a refrigerant
- NSF and UL-listed

## Franklin Chef

C. Drain outlet

Model FIM44 44-lb Under-counter Ice Maker

| Model                    | FIM44                                       |
|--------------------------|---------------------------------------------|
| Description              | Under-counter ice maker                     |
| Power Supply             | 115VAC ~ 60Hz                               |
| Power Consumption        | 13.2 kW·h / 100 lbs of ice                  |
| Ice-making / Ice-harvest | 3.7A / 4.8A                                 |
| rated current            |                                             |
| Ice Production           | 44 lbs/day*                                 |
| Ice Storage Capacity     | 25 lbs                                      |
| Ice Cube Shape           | Cube                                        |
| Ice Cube Size, in.       | 3/4 x 3/4 x 1                               |
| Unit Size, in.           | 14.6W x 25D x 33.5H                         |
| Unit Weight, Ibs.        | 85                                          |
| Packed Size, in.         | 16.3W x 26.2D x 35.4H (8¾ ft <sup>3</sup> ) |
| Packed Weight, lbs.      | 103                                         |
| Refrigerant              | R134a, 7.06 oz.                             |
| High/Low Side Pressure   | 350 psig / 130 psig                         |
| UPC Number               | 719530 21112 0                              |
| 20' Container            | 96                                          |
| 40' Container            | 202                                         |
| Duty / HTS               | 0% / 8418.200                               |